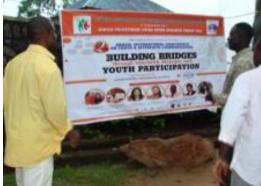

## 2<sup>nd</sup> Annual International Conference on Youth and Interfaith Communication

Building Bridges through Interfaith Dialogue and Youth Participation

http://www.youthinterfaithconference.org & http://traubman.igc.org/nigeria2010.htm