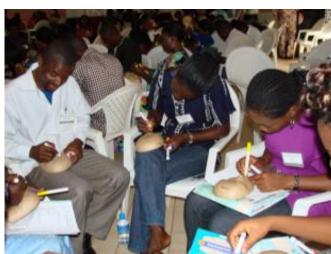

22-24 October, 2010 Jos, Plateau State, Nigeria

Photos from Libby and Len Traubman — E-mail: <u>LTraubman@igc.org</u>

In green Nigeria drive with Sunday from the Abuja Airport to the Millenium Hotel to sleep then next Monday morning the 4-hour drive to Jos on the high plateau