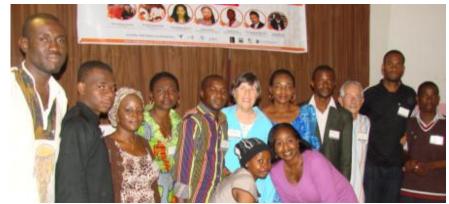

22-24 October, 2010 Jos, Plateau State, Nigeria

Photos from Libby and Len Traubman — E-mail: <u>LTraubman@igc.org</u>

In green Nigeria drive with Sunday from the Abuja Airport to the Millenium Hotel to sleep then next Monday morning the 4-hour drive to Jos on the high plateau