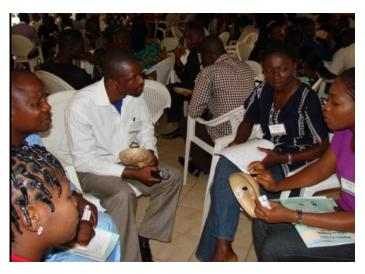

22-24 October, 2010 Jos, Plateau State, Nigeria

Photos from Libby and Len Traubman — E-mail: <u>LTraubman@igc.org</u>

In green Nigeria drive with Sunday from the Abuja Airport to the Millenium Hotel to sleep then next Monday morning the 4-hour drive to Jos on the high plateau