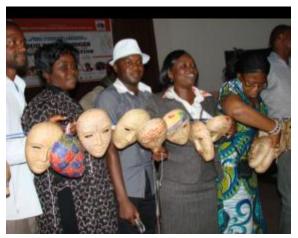

22-24 October, 2010 Jos, Plateau State, Nigeria

Photos from Libby and Len Traubman — E-mail: <u>LTraubman@igc.org</u>

In green Nigeria drive with Sunday from the Abuja Airport to the Millenium Hotel to sleep then next Monday morning the 4-hour drive to Jos on the high plateau