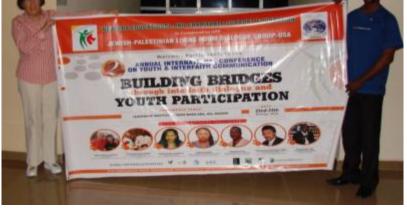

## 2<sup>nd</sup> Annual International Conference on Youth and Interfaith Communication

Building Bridges through Interfaith Dialogue and Youth Participation

http://www.youthinterfaithconference.org & http://traubman.igc.org/nigeria2010.htm

22-24 October, 2010 Jos, Plateau State, Nigeria

Photos from Libby and Len Traubman — E-mail: <u>LTraubman@igc.org</u>

In green Nigeria drive with Sunday from the Abuja Airport to the Millenium Hotel to sleep then next Monday morning the 4-hour drive to Jos on the high plateau