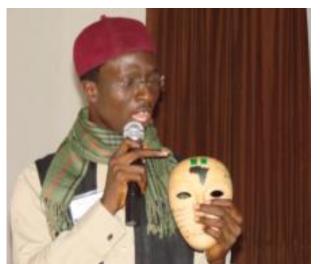

22-24 October, 2010 Jos, Plateau State, Nigeria

Photos from Libby and Len Traubman — E-mail: <u>LTraubman@igc.org</u>

In green Nigeria drive with Sunday from the Abuja Airport to the Millenium Hotel to sleep then next Monday morning the 4-hour drive to Jos on the high plateau