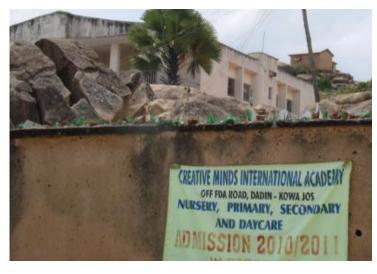

Earth Pin Ceremony & Blessing One Another

**Certificate Presentation to All Participants** 

Site of Emmanuel's Future School

Wednesday, 27 October 2010 Goodbye at CRUDAN Guest House Drive from Jos to Abuja Airport