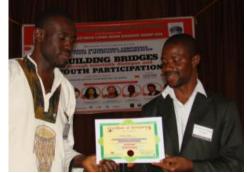

Earth Pin Ceremony & Blessing One Another

**Certificate Presentation to All Participants** 

Site of Emmanuel's Future School

Wednesday, 27 October 2010 Goodbye at CRUDAN Guest House Drive from Jos to Abuja Airport