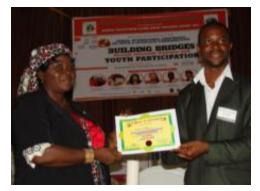

Earth Pin Ceremony & Blessing One Another

**Certificate Presentation to All Participants** 

Site of Emmanuel's Future School

Wednesday, 27 October 2010 Goodbye at CRUDAN Guest House Drive from Jos to Abuja Airport