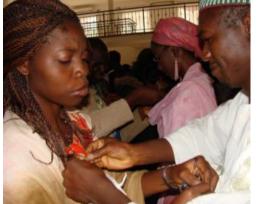

Earth Pin Ceremony & Blessing One Another

**Certificate Presentation to All Participants** 

Site of Emmanuel's Future School

Wednesday, 27 October 2010 Goodbye at CRUDAN Guest House Drive from Jos to Abuja Airport