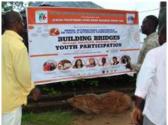

2nd Annual International Conference on Youth & Interfaith Communication
"Building Bridges through Interfaith Dialogue and Youth Participation"

22-24 October 2010 ~ Leadership Institute ~ Jos, Nigeria