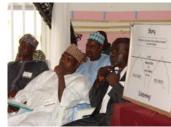

DIALOGUE IN NIGERIA

Two hundred courageous Christian and Muslim young adults met in face-to-face Dialogue, listening to learn and discovering their equal humanity, new communication skills, and that "an enemy is one whose story we have not heard."

2nd Annual International Conference on Youth & Interfaith Communication
"Building Bridges through Interfaith Dialogue and Youth Participation"

22-24 October 2010 ~ Leadership Institute ~ Jos, Nigeria